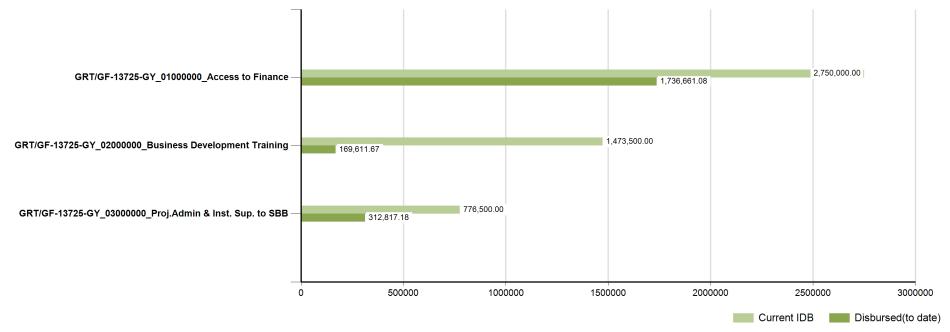

| \$2,533,990.00      |

## **Environmental and Social Safeguards**

|                                           | Main Operation |
|-------------------------------------------|----------------|
| Impacts Category:                         | B13            |
| Safeguard Performance Rating:             |                |
| Safeguard Performance Rating - Rationale: |                |

#### **Reformulation Information**

|                                                           | Main Operation |
|-----------------------------------------------------------|----------------|
| Was/Were the objective(s) of this operation reformulated? | NO             |
| Date of approval:                                         |                |

### Expense Categories by Loan Contract (cumulative values)



# **Results Matrix**

| Impacts                   |                                                                                                                                                                                                                       |                                                                                  |                                         |          |                  |                                                                                                          |              |      |      |  |
|---------------------------|---------------------------------------------------------------------------------------------------------------------------------------------------------------------------------------------------------------